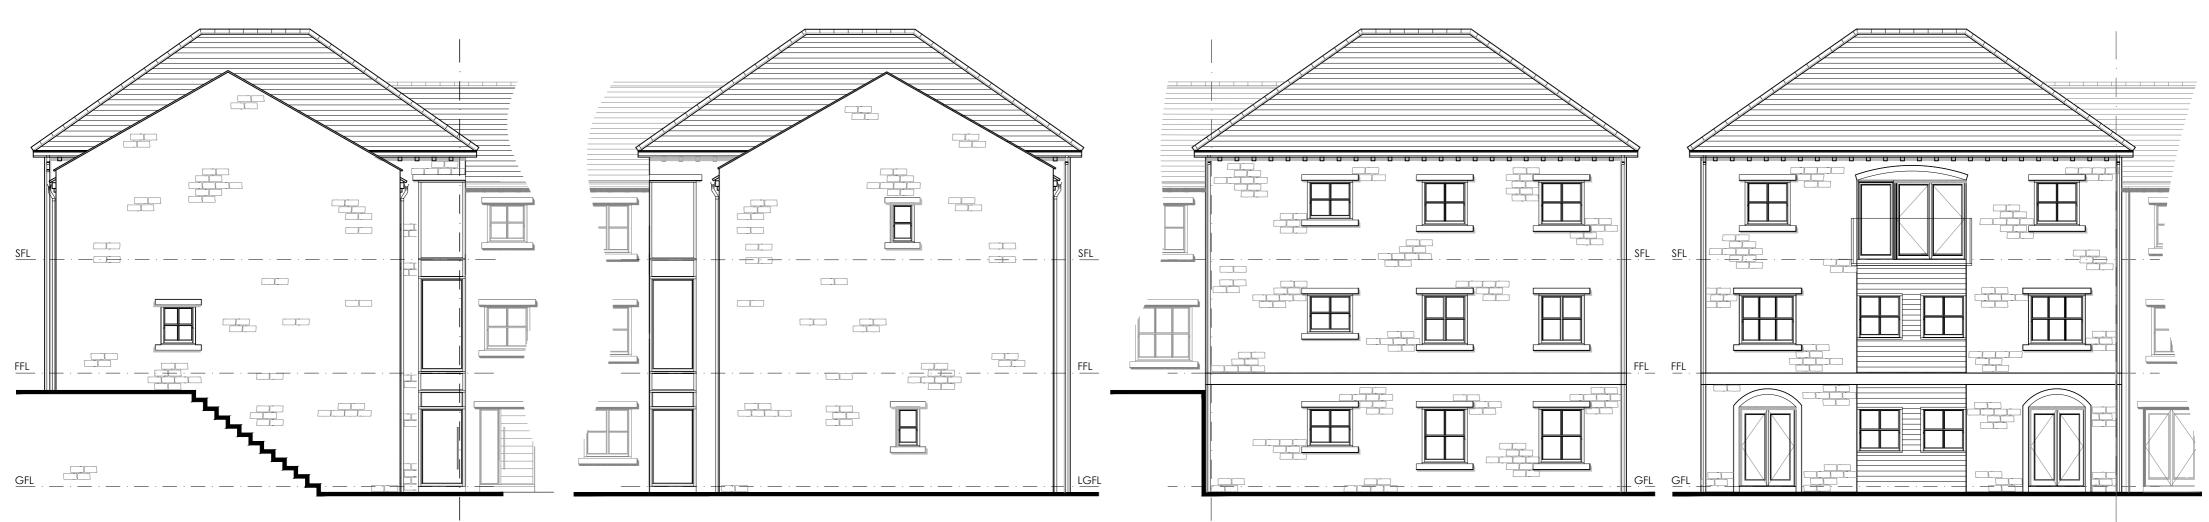

## FRONT ELEVATION

SIDE ELEVATION

SIDE ELEVATION

EXTERNAL MATERIALS

ROOF: NATURAL SLATE TO MATCH EXISTING.

WALL: STONE, HORIZONTAL TIMBER BOARDING -COLOUR & SPEC. TBC

WINDOW HEAD/ JAMBS & CILLS: STONE

WINDOWS/ DOORS: COMPOSITE WOOD EFFECT; COLOUR TBC. ALL GLASS DOUBLE GLAZED AS STANDARD.

POINT SUPPORTED GLASS CURTAIN WALLING.

FRONT & REAR DOOR: COMPOSITE WOOD EFFECT; COLOUR TBC

RW GOODS: BLACK ALUMINIUM

SOFFITS/ FASCIAS/ BARGE BOARDS: TIMBER COLOUR TBC.

PLOT 6 LOUNGE  $\frown \frown \frown$ KITCHEN  $\times$ W HALL BEDROOM 1 