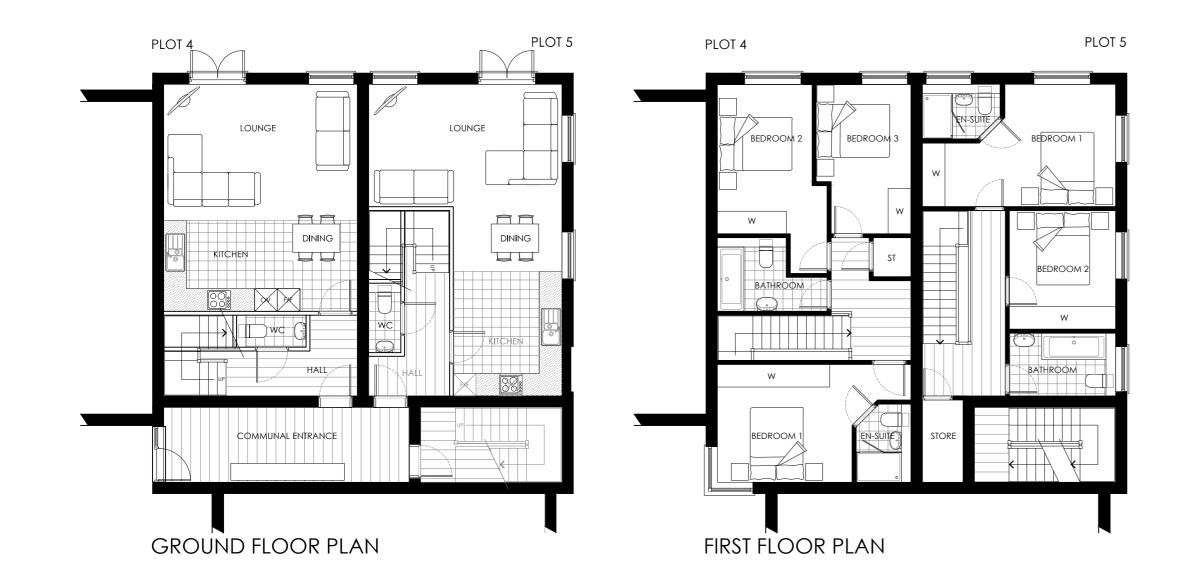

POINT SUPPORTED GLASS CURTAIN WALLING.

FRONT & REAR DOOR: COMPOSITE WOOD EFFECT; COLOUR TBC

RW GOODS: BLACK ALUMINIUM

SOFFITS/ FASCIAS/ BARGE BOARDS: TIMBER COLOUR TBC.

PLOT 6 LOUNGE  $\frown \frown \frown$ KITCHEN  $\times$ W HALL BEDROOM 1 

SECOND FLOOR PLAN

EDROOM

BEDROOM 2

w